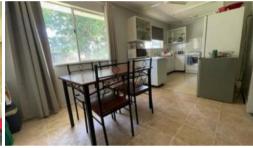

An open plan kitchen, dining and lounge area with a large split system air con in the dining to cool down the whole area.

Lounge room is carperted, while the kitchen and dining with lino flooring.

Kitchen is in good condition with plenty of storage.