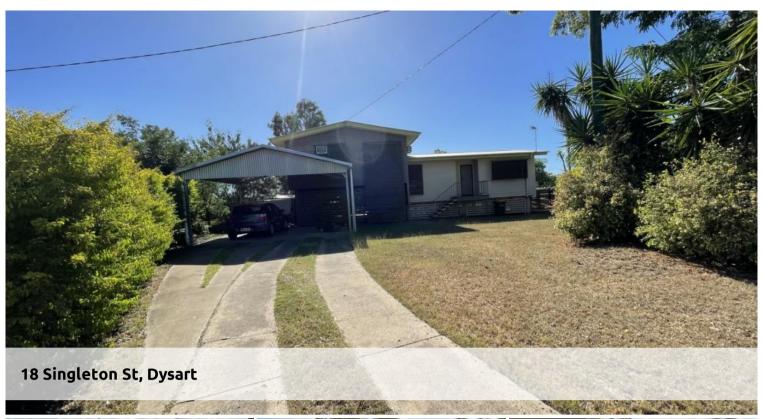

Featuring shutters for privacy around the front area and to catch the breezes.

All set on a 1165 m2 level block of land with side access to the large back yard & 2x garden sheds .

Tenant in place until 31/10/2024 for \$500pw