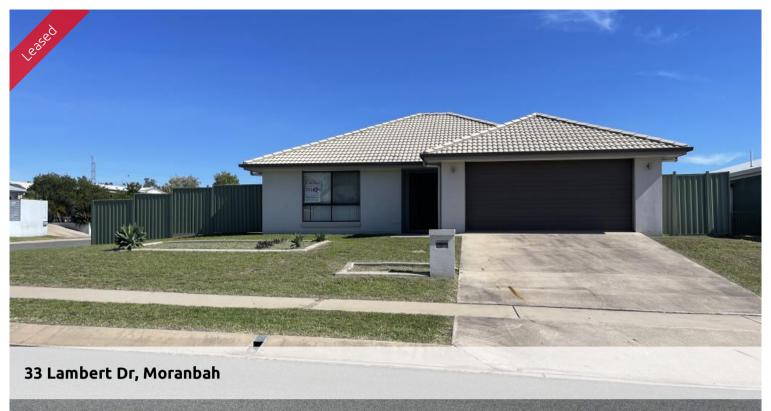

## Lovely Family Home designed for Living and Entertaining

Lovely Family Home designed for Living and Entertaining with ease and style located very conveniently on, 753sqm square corner block of land.

Very Private Corner Yard, with a wrap around colour bond fence

Low Maintenance Rendered Brick House with a Tiled Roof

Tiles in the Dinning & Kitchen area, and carpet in the bedrooms

- Open Plan Kitchen, Dining & Living with tiled floors
- 4 Roomy Bedrooms with BIR's; Master WIR all air conditioned

2 Stylish Bathrooms including Ensuite

Double Lock Up Garage with cement Driveway

Double bay lockup Shed with personal Door & Garden Shed which has Side Access with a double gate

• Fully Colour Bond Fence that wraps around the house