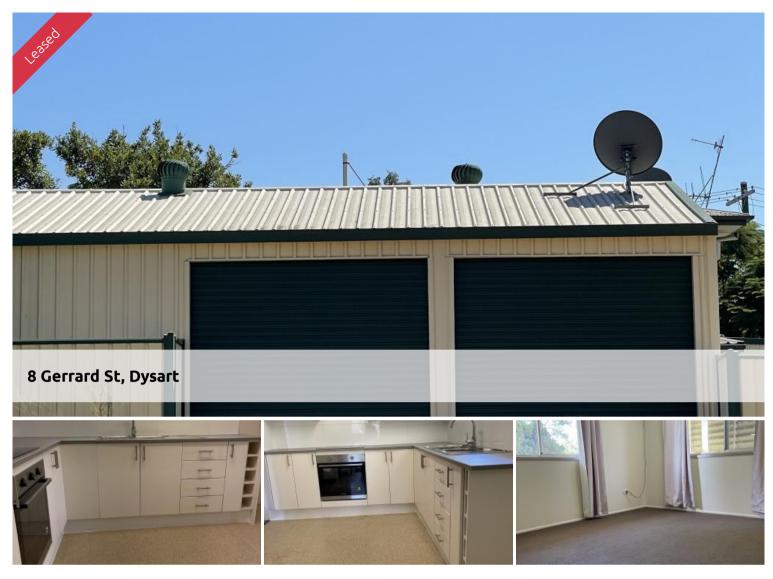

4 bedrooms + 2 bay shed

SHED & UNDER COVER PARKING

Large fully airconditioned 4 Bedroom home with 2 bathrooms,

1 bedroom & Bathroom Downstairs ...

Large entertainment area at rear of house

Double Carport under house & beside house and a 2 1/2 Bayshed with garden shed out back.

🛏 4 🔊 2

| Price            | \$550pw Includes 2 bay<br>Shed! |
|------------------|---------------------------------|
| Property<br>Type | Rental                          |
| Property ID 617  |                                 |