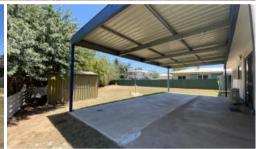

## FRESH UPDATED KITCHEN & BATHROOM, OPEN PLAN LIVING

Lowset home with a lot on offer. Three space car accommodation to the huge undercover entertainment area at the back of the property. Main living area is open plan, allowing the cool breeze flow through easily. Situated on 752sm allotment. This property is currently vacant.

Features on the home

- · 3 undercover car accommodation
- · Spacious, open plan main living area
- · Renovated kitchen with pantry, new stove, overhead cupboards
- · 3 bedrooms, all with mirrored built in robes, air conditioned and fans/lights
- · 4th bedroom, plus study area
- · Big undercover entertainment area to back of house
- · Fresh water tank