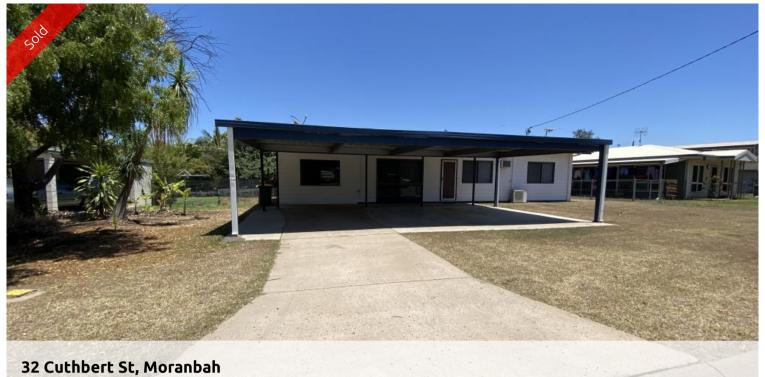

## FRESH UPDATED KITCHEN & BATHROOM, OPEN PLAN LIVING

Lowset home with a lot on offer. Three space car accommodation to the huge undercover entertainment area at the back of the property. Main living area is open plan, allowing the cool breeze flow through easily. Situated on 752sm allotment. This property is currently vacant.

Features on the home

- · 3 undercover car accommodation
- · Spacious, open plan main living area
- · Renovated kitchen with pantry, new stove, overhead cupboards
- · 3 bedrooms, all with mirrored built in robes, air conditioned and fans/lights
- · 4th bedroom, plus study area
- · Big undercover entertainment area to back of house
- · Fresh water tank

Price SOLD for \$245,000

**Property Type** Residential

Property ID 379 Land Area 752 m2