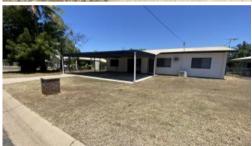

## FRESH UPDATED KITCHEN & BATHROOM, OPEN PLAN LIVING

Lowset home with a lot on offer. Three space car accommodation to the huge undercover entertainment area at the back of the property. Main living area is open plan, allowing the cool breeze flow through easily. Situated on 752sm allotment. This property is currently vacant.

Features on the home

- · 3 undercover car accommodation
- · Spacious, open plan main living area
- · Renovated kitchen with pantry, new stove, overhead cupboards
- · 3 bedrooms, all with mirrored built in robes, air conditioned and fans/lights
- · 4th bedroom, plus study area
- · Big undercover entertainment area to back of house
- · Fresh water tank