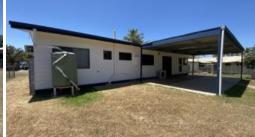

## FRESH UPDATED KITCHEN & BATHROOM, OPEN PLAN LIVING

Lowset home with a lot on offer. Three space car accommodation to the huge undercover entertainment area at the back of the property. Main living area is open plan, allowing the cool breeze flow through easily. Situated on 752sm allotment. This property is currently vacant.

Features on the home

- · 3 undercover car accommodation
- · Spacious, open plan main living area
- · Renovated kitchen with pantry, new stove, overhead cupboards
- · 3 bedrooms, all with mirrored built in robes, air conditioned and fans/lights
- · 4th bedroom, plus study area
- · Big undercover entertainment area to back of house
- · Fresh water tank