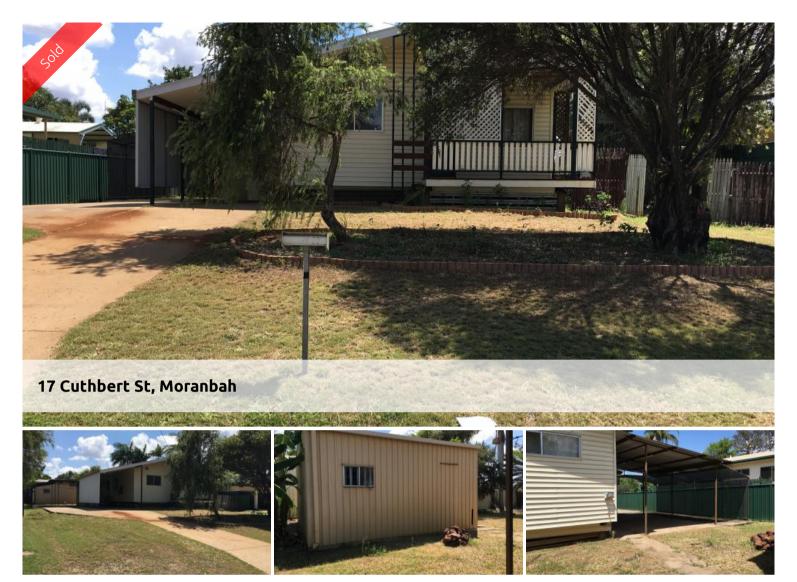

## This home has been transformed

Wow! those polished timber floors!!

This property has been transformed and is ready for its new family

- \*3 bedrooms all with air conditioning, ceiling fans and built in wardrobes
- \*The bathroom is good size with lge shower recess and family size new vanity and tiled floors.
- \*New kitchen includes modern stone bench top with plenty of bench space, new soft close cupboards to the ceiling and lge soft close pot draws.
- stainless steel modern Omega wall oven, ceramic cook top and 2 draw Omega stainless steel dishwasher.
- \*Spacious lounge / dining areas with neutral paint and beautiful polished timber floors for that modern touch
- \*2 bay powered shed with high roller doors and back yard access
- \*Outdoor entertaining area to the side
- \*Single carport
- \*Walking distance to East School

📇 3 🤊 1 🖷 5 🖸 770 m2

**Price** SOLD for \$264,000

**Property Type** Residential

Property ID 28 Land Area 770 m2 Floor Area 99 m2