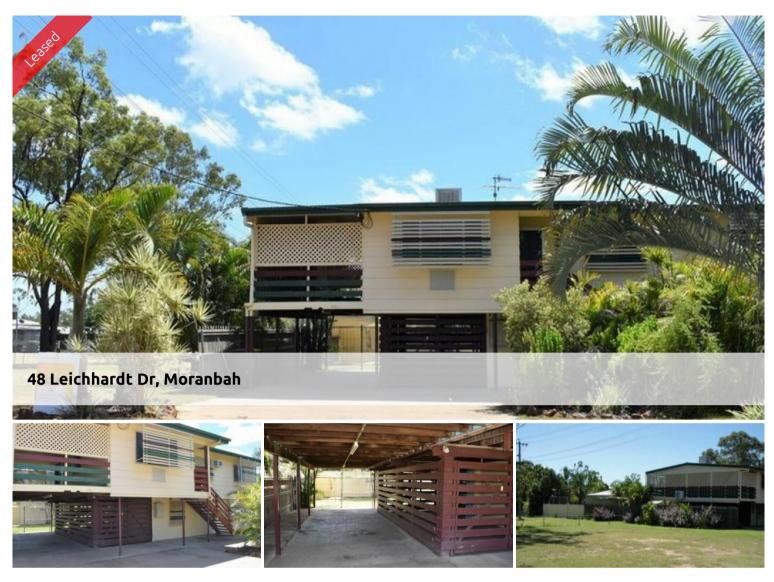

## LOOKING FOR A HOUSE WITH A BIG SHED?

This large home is suitable for all families & great for entertaining!

The following features of this home includes:

Open plan living, dining & kitchen

The kitchen is spacious with plenty of cupboard & bench space 3 spacious bedrooms with built-in robes

3 rooms downstairs plus a second toilet & shower Bathroom with walk in shower & cupboard space

Massive covered entertainment area off the living room Verandah at the back of the home overlooking the yard

The massive 3 bay powered shed has own access plus an awning on both sides, 3 phase power & Mezzanine floor for extra storage

Minutes to golf club, schools, shops, medical & sporting fields.

Contact 49418898 to book your viewing