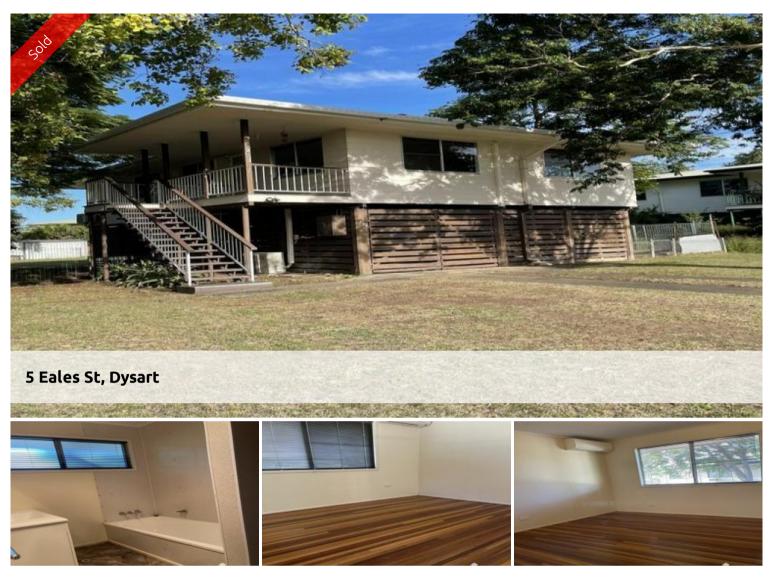

Large 4 bedroom highset with a verandah out the front and a 🛛 📇 4 🔊 1 🗖 800 m2 clothesline out the back

Highset Home with 4 Good Sized Bedrooms all with spilt airconditioners.

Spacious open plan living and Dining Area Lounge Room has a Big spilt System, Great for those long summer months.

Polished timber floors throughout kitchen has Wood Grain laminate Doors, Black Bench Tops & stainless Steel appliances with Dishwasher.

Bathroom has a separate shower, bath & toilet.

Underneath the home has parking for 2 + cars

This house has a good sized yard 800m2 level yard & close to all Amenities

Currently Rented Till January 2024 \$360.00 per week.

Call Pat Watene on 0437440222 to arrange a walk through

The above information provided has been furnished to us by the vendor/s. We have not verified whether or not that information is accurate and do not have any belief in one way or the other in its accuracy. We do not accept any responsibility to any person for its accuracy and do no more than pass it on. All interested parties should make and rely upon their own inquiries in order to determine whether or not this information is in fact accurate.