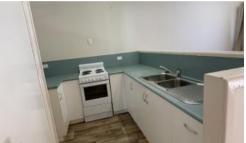

New vinyl flooring throughout Unit A,

Compact bathrooms have shower and vanity

Modern kitchens open to dining and lounge areas with air conditioning

Both duplexes include security screens, screen doors & ceiling fans.