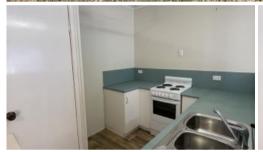

New vinyl flooring throughout Unit A,

Compact bathrooms have shower and vanity

Modern kitchens open to dining and lounge areas with air conditioning

Both duplexes include security screens, screen doors & ceiling fans.